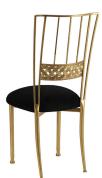

# **BELLA BRAID**

Available in Gold

- Includes any Cushion other than White, Ivory, Satin or Parchment Linette •
- Add an additional \$2.50 for White, Ivory, Satin, Parchment Linette • Cushions, or Boxed Cushion Caps
- Add an additional \$3.50 for Lace Cushion Caps •