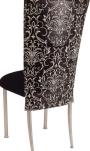

# SPECIALTY COVERED CHAIRS chair and cushion included

STANDARD LENGTH CROC \$23.25 Available in Black, Bronze, Purple or White Add an additional \$1.00 if using Black, Mahogany, or Vintage Ivory Legs . 3/4 LENGTH BLACK & WHITE DYNASTY \$24.25 Add an additional \$1.00 if using Black, Mahogany, or Vintage Ivory Legs • **3/4 LENGTH BURLAP CHANTILLY** \$32.75 •