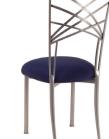

## SIMPLY 'X'

Available in Silver

- Includes any Cushion other than White, Ivory, Satin or Parchment Linette
- Add an additional \$2.50 for White, Ivory, Satin, Parchment Linette Cushions, or Boxed Cushion Caps
- Add an additional \$3.50 for Lace Cushion Caps