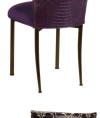

# SPECIALTY COVERED CHAIRS chair and cushion included

STANDARD LENGTH CROC \$23.25 Available in Black, Bronze, Purple or White Add an additional \$1.00 if using Black, Mahogany, or Vintage Ivory Legs . 3/4 LENGTH BLACK & WHITE DYNASTY \$24.25 Add an additional \$1.00 if using Black, Mahogany, or Vintage Ivory Legs • **3/4 LENGTH BURLAP CHANTILLY** \$32.75 •