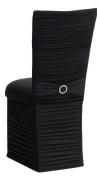

## CHLOE W/ JEWEL BAND

- Add an additional \$2.50 per Topper and Cushion for White or Ivory
- Add an additional \$1.00 if using Black, Mahogany, or Vintage Ivory Legs