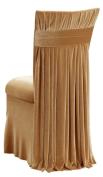

# SUEDE CHAIR TOPPERS

chair and cushion included

# STANDARD LENGTH

- Add an additional \$2.50 per Topper and Cushion for White or Ivory
- Add an additional \$1.00 if using Black, Mahogany, or Vintage Ivory Legs