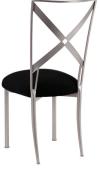

## SIMPLY 'X'

Available in Silver

- Includes any Cushion other than White, Ivory, Satin or Parchment Linette
- Add an additional \$2.50 for White, Ivory, Satin, Parchment Linette Cushions, or Boxed Cushion Caps
- Add an additional \$3.50 for Lace Cushion Caps