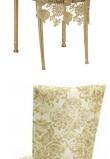

# 3/4 LENGTH PARCHMENT LINETTE

•

•

Add an additional \$1.00 if using Black, Mahogany, or Vintage Ivory Legs

## 3/4 LENGTH WOVEN PARCHMENT LINETTE

Add an additional \$1.00 if using Black, Mahogany, or Vintage Ivory Legs

B

GOLD VELVET COWL Belt and skirt included \$42.25

\$26.75

\$37.00

GOLD VELVET EMPIRE DRAPE Belt and skirt included \$42.25