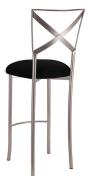

# SIMPLY 'X'

Available in Silver

- Includes any Cushion other than White, Ivory, Satin or Parchment Linette
- Add an additional \$2.50 per Cushion for White, Ivory, Satin, Parchment Linette, or Boxed Cushion Caps
- Add an additional \$3.50 per Cushion for Lace Cushion Caps

\$27.50

\$31.50