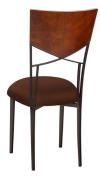

# **BUTTERFLY WOOD BACK**

Available in Chocolate & Cognac

- Includes any Cushion other than White, Ivory, Satin or Parchment Linette
- Add an additional \$2.50 for White, Ivory, Satin, Parchment Linette Cushions, or Boxed Cushion Caps
- Add an additional \$3.50 for Lace Cushion Caps