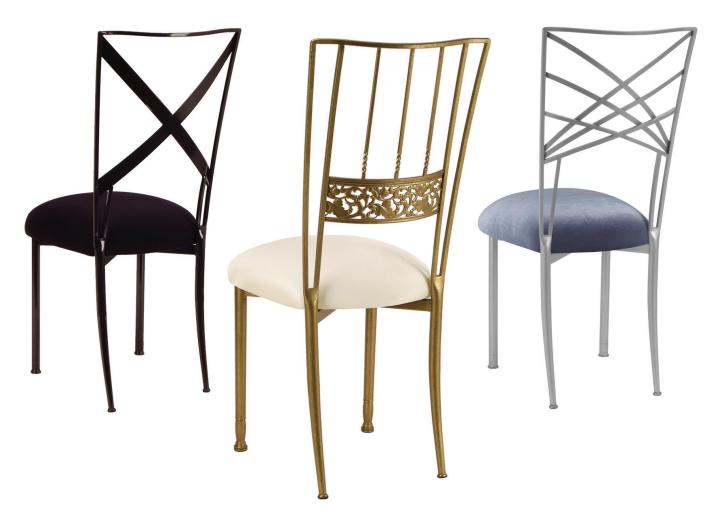

## SIMPLY 'X'

Available in Silver

- Includes any Cushion other than White, Ivory, Satin or Parchment Linette
- Add an additional \$2.50 for White, Ivory, Satin, Parchment Linette Cushions, or Boxed Cushion Caps
- Add an additional \$3.50 for Lace Cushion Caps

## **BELLA FLEUR** Available in Silver, Gold, Mahogany or Vintage Ivory

- Includes any Cushion other than White, Ivory, Satin or Parchment Linette •
- Add an additional \$2.50 for White, Ivory, Satin, Parchment Linette • Cushions, or Boxed Cushion Caps
- Add an additional \$3.50 for Lace Cushion Caps

# CHAMELEON 1 - FLEUR DE LIS

Available in Gold

- Includes any Cushion other than White, Ivory, Satin or Parchment Linette •
- Add an additional \$2.50 for White, Ivory, Satin, Parchment Linette • Cushions, or Boxed Cushion Caps
- Add an additional \$3.50 for Lace Cushion Caps •