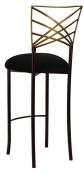

# SPECIALTY COVERED **BARSTOOL**S barstool and cushion included

| <sup>3</sup> / <sub>4</sub> LENGTH PARCHMENT LINETTE | \$36.00 |
|------------------------------------------------------|---------|
| <br>Add an additional \$4.00 if using Black Legs     |         |
| CROC JACKET                                          | \$37.50 |
| Add an additional \$4.00 if using Black Legs         |         |
| KALEIDOSCOPE JACKET                                  | \$37.50 |
| Add an additional \$4.00 if using Black Legs         |         |
| EGGPLANT VELVET QUILTED HAT W/ TASSEL                | \$32.50 |