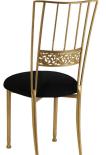

# CHAMELEON 1 - FLEUR DE LIS

Available in Gold

- Includes any Cushion other than White, Ivory, Satin or Parchment Linette •
- Add an additional \$2.50 for White, Ivory, Satin, Parchment Linette • Cushions, or Boxed Cushion Caps
- Add an additional \$3.50 for Lace Cushion Caps •