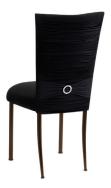

## CHLOE W/ JEWEL BAND

- Add an additional \$2.50 per Topper and Cushion for White or Ivory
- Add an additional \$1.00 if using Black, Mahogany, or Vintage Ivory Legs