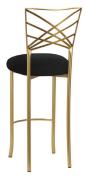

# 2-TONE GOLD & BROWN FANFARE

- Includes any Cushion other than White, Ivory, Satin or Parchment Linette
- Add an additional \$2.50 per Cushion for White, Ivory, Satin, Parchment Linette, or Boxed Cushion Caps
- Add an additional \$3.50 per Cushion for Lace Cushion Caps

### SILVER FANFARE

- Includes any Cushion other than White, Ivory, Satin or Parchment Linette
- Add an additional \$2.50 per Cushion for White, Ivory, Satin, Parchment Linette, or Boxed Cushion Caps
- Add an additional \$3.50 per Cushion for Lace Cushion Caps

## **GOLD FANFARE**

- Includes any Cushion other than White, Ivory, Satin or Parchment Linette
- Add an additional \$2.50 per Cushion for White, Ivory, Satin, Parchment Linette, or Boxed Cushion Caps
- Add an additional \$3.50 per Cushion for Lace Cushion Caps

\$27.50

\$27.50