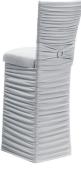

# 3/4 LENGTH PARCHMENT LINETTE

•

•

Add an additional \$1.00 if using Black, Mahogany, or Vintage Ivory Legs

## 3/4 LENGTH WOVEN PARCHMENT LINETTE

Add an additional \$1.00 if using Black, Mahogany, or Vintage Ivory Legs

B

GOLD VELVET COWL Belt and skirt included \$42.25

\$26.75

\$37.00

GOLD VELVET EMPIRE DRAPE Belt and skirt included \$42.25