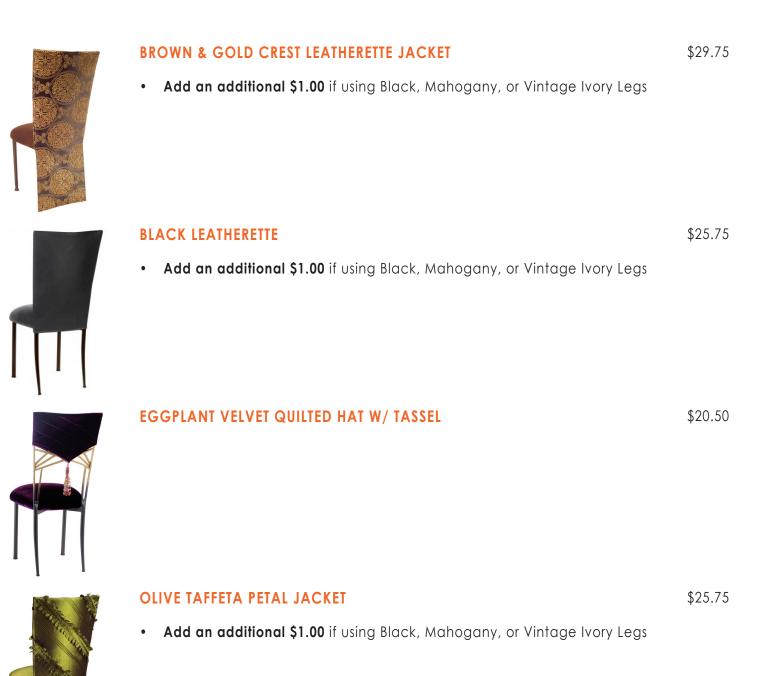

# **RAVENA CHENILLE EMPIRE CUT**

Add an additional \$1.00 if using Black, Mahogany, or Vintage Ivory Legs

Add an additional \$1.00 if using Black, Mahogany, or Vintage Ivory Legs

\$32.25