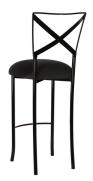

## BLAK.™

- Includes any Cushion other than White, Ivory, Satin or Parchment Linette
- Add an additional \$2.50 per Cushion for White, Ivory, Satin, Parchment Linette, or Boxed Cushion Caps
- Add an additional \$3.50 per Cushion for Lace Cushion Caps

\$27.50

\$31.50