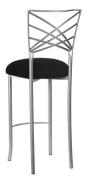

# 2-TONE GOLD & BROWN FANFARE

- Includes any Cushion other than White, Ivory, Satin or Parchment Linette
- Add an additional \$2.50 per Cushion for White, Ivory, Satin, Parchment Linette, or Boxed Cushion Caps
- Add an additional \$3.50 per Cushion for Lace Cushion Caps

### SILVER FANFARE

- Includes any Cushion other than White, Ivory, Satin or Parchment Linette
- Add an additional \$2.50 per Cushion for White, Ivory, Satin, Parchment Linette, or Boxed Cushion Caps
- Add an additional \$3.50 per Cushion for Lace Cushion Caps

## **GOLD FANFARE**

- Includes any Cushion other than White, Ivory, Satin or Parchment Linette
- Add an additional \$2.50 per Cushion for White, Ivory, Satin, Parchment Linette, or Boxed Cushion Caps
- Add an additional \$3.50 per Cushion for Lace Cushion Caps

\$27.50

\$27.50