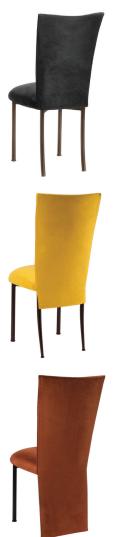

# SUEDE CHAIR TOPPERS

chair and cushion included

# STANDARD LENGTH

- Add an additional \$2.50 per Topper and Cushion for White or Ivory
- Add an additional \$1.00 if using Black, Mahogany, or Vintage Ivory Legs