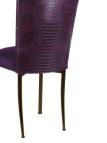

# SPECIALTY COVERED CHAIRS chair and cushion included

STANDARD LENGTH CROC \$23.25 Available in Black, Bronze, Purple or White Add an additional \$1.00 if using Black, Mahogany, or Vintage Ivory Legs . 3/4 LENGTH BLACK & WHITE DYNASTY \$24.25 Add an additional \$1.00 if using Black, Mahogany, or Vintage Ivory Legs • **3/4 LENGTH BURLAP CHANTILLY** \$32.75 •