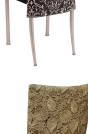

# SPECIALTY COVERED CHAIRS chair and cushion included

STANDARD LENGTH CROC \$23.25 Available in Black, Bronze, Purple or White Add an additional \$1.00 if using Black, Mahogany, or Vintage Ivory Legs . 3/4 LENGTH BLACK & WHITE DYNASTY \$24.25 Add an additional \$1.00 if using Black, Mahogany, or Vintage Ivory Legs • **3/4 LENGTH BURLAP CHANTILLY** \$32.75 •